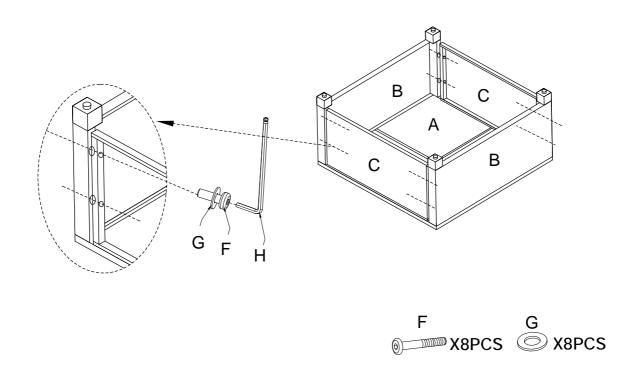

**Step 2**. Attach End Panels (C) to Top Panel (A) using Short Bolts(E), Washers(G) and Allen Key(H).

**Step 3**. Attach End Panels (C) to Side Panels (B) using Long Bolts(F), Washers(G) and Allen Key(H).