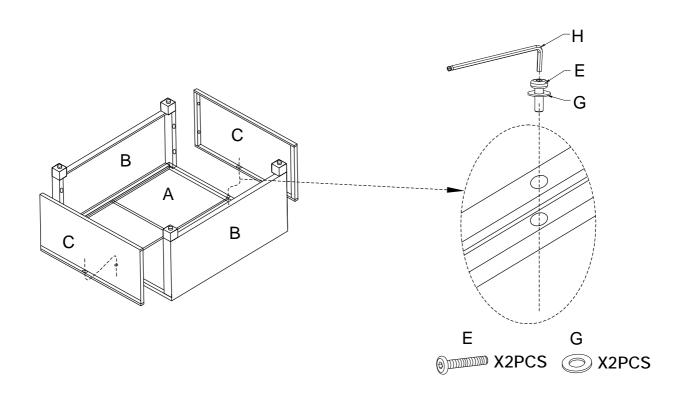

**Step 2**. Attach End Panels (C) to Top Panel (A) using Short Bolts(E), Washers(G) and Allen Key(H).

**Step 3**. Attach End Panels (C) to Side Panels (B) using Long Bolts(F), Washers(G) and Allen Key(H).