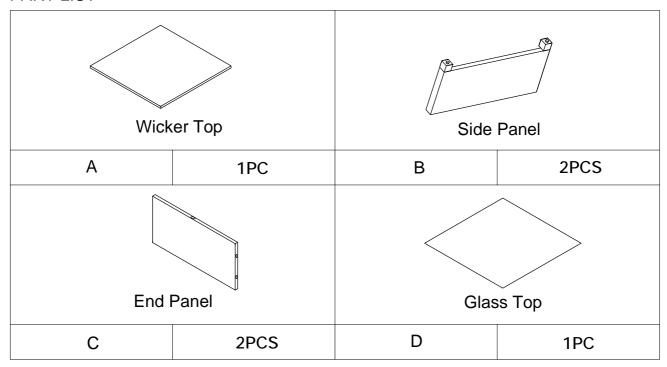

## Biltmore Outdoor Wicker Sectional Glass Top Coffee Table CO7207-WB



## PART LIST



## HARDWARE LIST

| Short Bolt(M6*40mm) |       | Long Bolt(M6*50mm) |         |
|---------------------|-------|--------------------|---------|
| Е                   | 6PC   | F                  | 8PCS    |
| Washer(M6mm)        |       | Allen Key(M6mm)    |         |
| G                   | 14PCS | Н                  | 1PCS    |
| EXTRA HARDWARE LIST |       |                    |         |
| E X2PC              |       | X2PCS (            | G X3PCS |

Step 1. Lay wicker Top (A) on a flat surface with underside facing up. Attach Side Panels(B) to Top (A) using Short Bolts(E), Washers(G) and Allen Key (H).

NOTE: Please do not fully tighten bolts until unit is fully assembled.



**Step 2**. Attach End Panels (C) to Top Panel (A) using Short Bolts(E), Washers(G) and Allen Key(H).



**