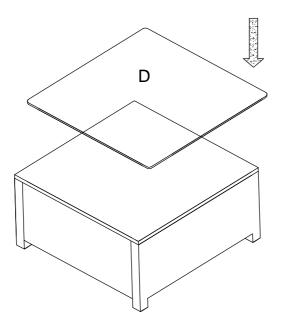

F                  | 8PCS    |
| Washer(M6mm)        |       | Allen Key(M6mm)    |         |
| G                   | 14PCS | Н                  | 1PCS    |
| EXTRA HARDWARE LIST |       |                    |         |
| E X2PC              |       | X2PCS (            | G X3PCS |

Step 1. Lay wicker Top (A) on a flat surface with underside facing up. Attach Side Panels(B) to Top (A) using Short Bolts(E), Washers(G) and Allen Key (H).

NOTE: Please do not fully tighten bolts until unit is fully assembled.



**Step 2**. Attach End Panels (C) to Top Panel (A) using Short Bolts(E), Washers(G) and Allen Key(H).



**Step 3**. Attach End Panels (C) to Side Panels (B) using Long Bolts(F), Washers(G) and Allen Key(H).



**Step 4**. Turn the table upright and place the glass on the table top.