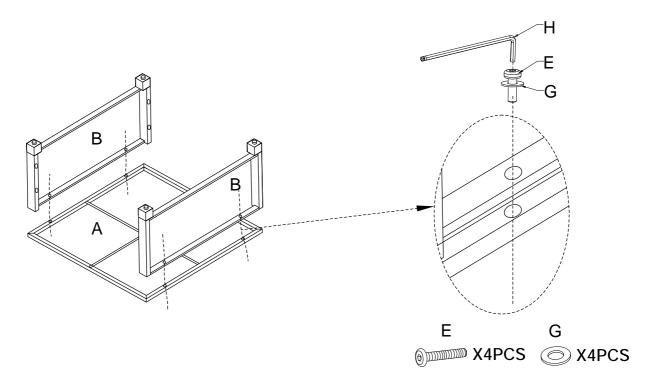

Step 1. Lay wicker Top (A) on a flat surface with underside facing up. Attach Side Panels(B) to Top (A) using Short Bolts(E), Washers(G) and Allen Key (H).

NOTE: Please do not fully tighten bolts until unit is fully assembled.