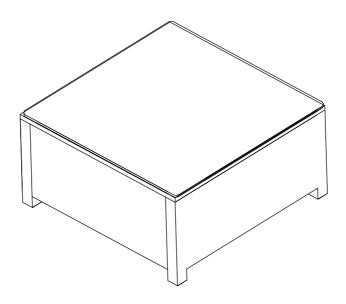

## Biltmore Outdoor Wicker Sectional Glass Top Coffee Table CO7207-WB

**Step 4**. Turn the table upright and place the glass on the table top.